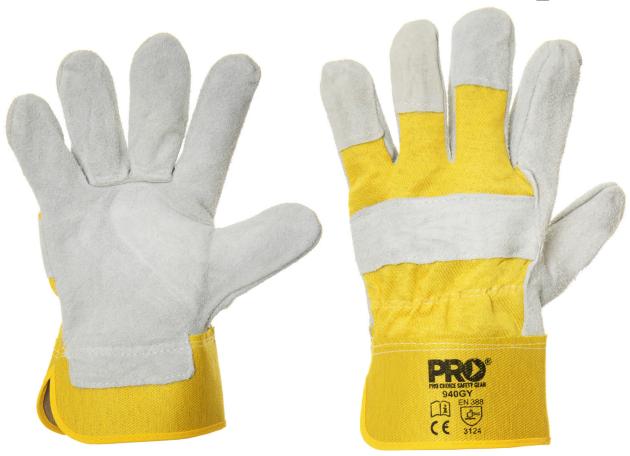

# **HAND PROTECTION RIGGAMATE COW SPLIT GLOVE**

**PRODUCT DATA SHEET: 940GY** 

PRODUCT CODE:

#### **FEATURES AND BENEFITS**

- Heavy duty cow split one piece palm.
- Yellow safety cuff & knuckle bar for extra protection.
- Lightweight, economical, cotton back.

## **PRODUCT DETAILS**

Material: Leather Yellow/Grey Colour: Sizes: One size fits all